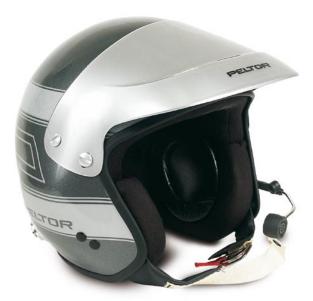

## The new professional rally helmet

Peltor Performance is an ultra light professional rally helmet. Weighing in at only 1000~g + - 50~g, (including HANS anchors, excluding communication set), it represents a milestone in the development of rally helmets. With its low weight, it reduces the strain on the driver's neck muscles. Manufactured of Tricomp (a composite of fibreglass, polyaramide and carbon fibre) with an interior of fireproof Nomex. It has built-in hearing protector cups that attenuate ambient noise, which improves communication and comfort. Peltor Performance is BSI approved and available with HANS post anchors and Peltor's high quality communication set.